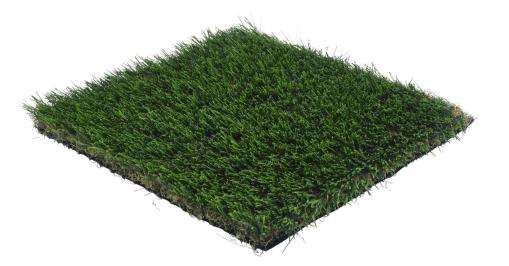

## **PlayStar Premium**

#### **SPECIFICATIONS**

Pile Height: 1-3/4" Turf Gauge: 5/8"

Face Weight: 65 oz./yd2
Backing Weight: 25 oz./yd2
Total Weight: 90 oz./yd2
Stitch Rate: 22.5/10cm
Stitches/m2: 14175

Material/Dtex: PE+PP 15500

Yarn Color: Lime Green and Emerald Green

Yarn Type: PE Monofilament
Thatch Color: Brown and Green

Thatch Type: PP Curled

Backing: PU

Drainage Rate: 154.4in/hr Infill Ratio: 1.0lb/psf Warranty: 20-Year Limited